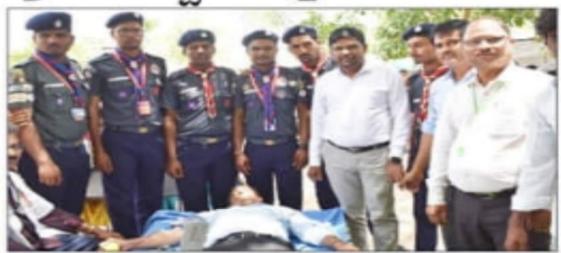

#### 3] Context:

The NSS wing of the Shri.G.R.G Arts, Shri.y.a.p commerce and Shri.M.P.D Science Degree College organizes the Blood Donation Camp on 22-06-2023 in collaboration with Taluka Government Hospital and Blood Centre of BLDE Shri B.M.Patil MedicalCollege Hospital and Research Centre Vijayapur . at Deshapande taanda Indi, and Academic year 2020 on 28-01-2020 in collaboration with Government Hospital Indi and Bijapur Lions Blood Bank trust conducting blood donation camp. The College provides all facilities like space, furniture, Blood group testing rooms, blood donating room with good hygiene and sanitation as per the medical standard. The camp is inaugurated with a motivating session by the subject experts to make the students understand the importance of this best practice. Total 49 units of blood were collected by donation camp organized on 22-06-2023 and 42units on 28-01-2020 respectively. Moreover, Blood donation activity was done by NSS unit of our college.