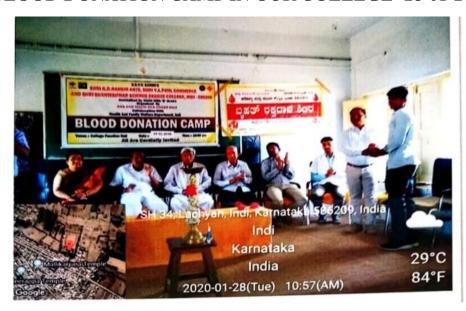

#### 3] Context:

The NSS wing of the Shri.G.R.G Arts, Shri.y.a.p commerce and Shri.M.P.D Science Degree College organizes the Blood Donation Camp on 22-06-2023 in collaboration with Taluka Government Hospital and Blood Centre of BLDE Shri B.M.Patil MedicalCollege Hospital and Research Centre Vijayapur . at Deshapande taanda Indi, and Academic year 2020 on 28-01-2020 in collaboration with Government Hospital Indi and Bijapur Lions Blood Bank trust conducting blood donation camp. The College provides all facilities like space, furniture, Blood group testing rooms, blood donating room with good hygiene and sanitation as per the medical standard. The camp is inaugurated with a motivating session by the subject experts to make the students understand the importance of this best practice. Total 49 units of blood were collected by donation camp organized on 22-06-2023 and 42units on 28-01-2020 respectively. Moreover, Blood donation activity was done by NSS unit of our college.