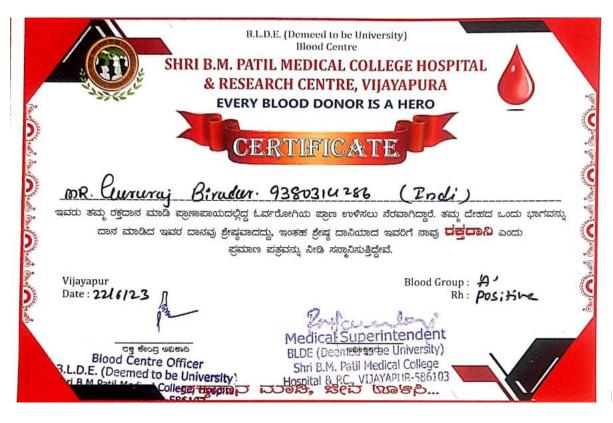

#### 3] Context:

The NSS wing of the Shri.G.R.G Arts, Shri.y.a.p commerce and Shri.M.P.D Science Degree College organizes the Blood Donation Camp on 22-06-2023 in collaboration with Taluka Government Hospital and Blood Centre of BLDE Shri B.M.Patil MedicalCollege Hospital and Research Centre Vijayapur . at Deshapande taanda Indi, and Academic year 2020 on 28-01-2020 in collaboration with Government Hospital Indi and Bijapur Lions Blood Bank trust conducting blood donation camp. The College provides all facilities like space, furniture, Blood group testing rooms, blood donating room with good hygiene and sanitation as per the medical standard. The camp is inaugurated with a motivating session by the subject experts to make the students understand the importance of this best practice. Total 49 units of blood were collected by donation camp organized on 22-06-2023 and 42units on 28-01-2020 respectively. Moreover, Blood donation activity was done by NSS unit of our college.

#### **5-Evidence of Success:**

The donor Students get free health check-ups in identifying the pulse rate.

• Total 57 students and staff members of college have donated blood.

- Total 49 units of blood were collected by donation camp organized on 22-06-2023 and 42 units on 28-01-2020, respectively.
- Blood pressure, Body temperature, and Haemoglobin level etc. the donor is informed of their blood group.
- The donor students were given a certificate of appreciation.
- The sick students get proper medical advice from the health personnel.