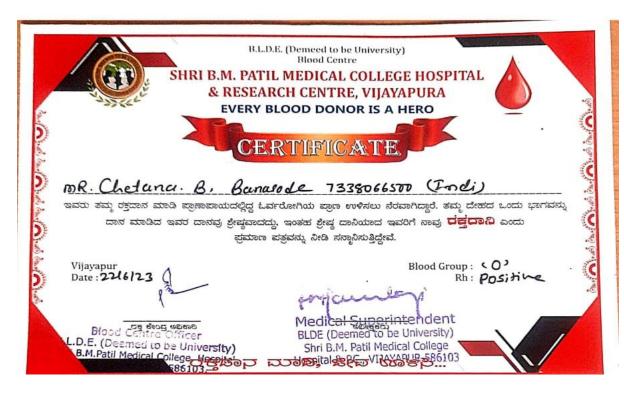

#### 3] Context:

The NSS wing of the Shri.G.R.G Arts, Shri.y.a.p commerce and Shri.M.P.D Science Degree College organizes the Blood Donation Camp on 22-06-2023 in collaboration with Taluka Government Hospital and Blood Centre of BLDE Shri B.M.Patil MedicalCollege Hospital and Research Centre Vijayapur . at Deshapande taanda Indi, and Academic year 2020 on 28-01-2020 in collaboration with Government Hospital Indi and Bijapur Lions Blood Bank trust conducting blood donation camp. The College provides all facilities like space, furniture, Blood group testing rooms, blood donating room with good hygiene and sanitation as per the medical standard. The camp is inaugurated with a motivating session by the subject experts to make the students understand the importance of this best practice. Total 49 units of blood were collected by donation camp organized on 22-06-2023 and 42units on 28-01-2020 respectively. Moreover, Blood donation activity was done by NSS unit of our college.

#### **5-Evidence of Success:**

The donor Students get free health check-ups in identifying the pulse rate.

• Total 57 students and staff members of college have donated blood.

- Total 49 units of blood were collected by donation camp organized on 22-06-2023 and 42 units on 28-01-2020, respectively.
- Blood pressure, Body temperature, and Haemoglobin level etc. the donor is informed of their blood group.
- The donor students were given a certificate of appreciation.
- The sick students get proper medical advice from the health personnel.