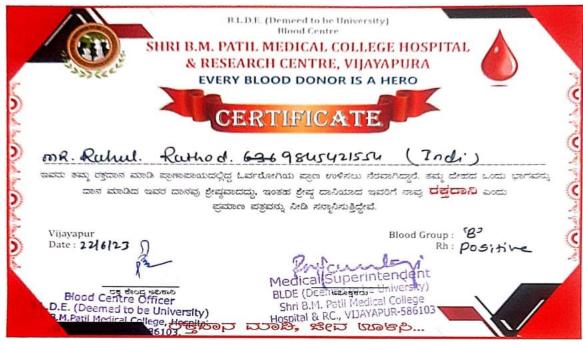

#### CERTIFICATES OF BLOOD DONARS

#### CERTIFICATES OF BLOOD DONARS

"We reaffirm our pledge to raise greater awareness about the importance of blood donation. My young friends should take a lead in this"

-Shri Natendra Modi, Hon ble Frime Minister.