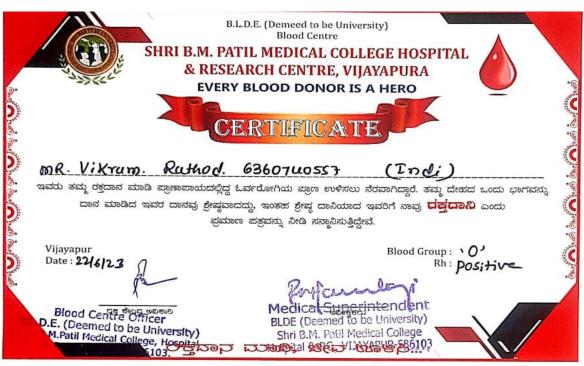

#### CERTIFICATES OF BLOOD DONARS

#### CERTIFICATES OF BLOOD DONARS

"We reaffirm our pledge to raise greater awareness about the importance of blood donation. My young friends should take a lead in this"

-Shri Natendra Modi, Hon ble Frime Minister.