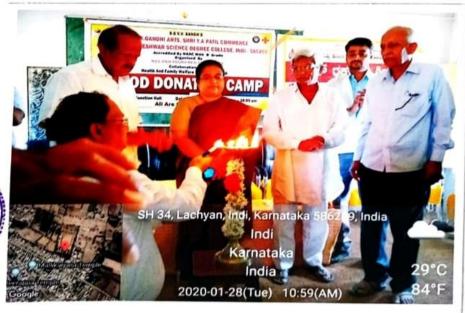

#### 3] Context:

The NSS wing of the Shri.G.R.G Arts, Shri.y.a.p commerce and Shri.M.P.D Science Degree College organizes the Blood Donation Camp on 22-06-2023 in collaboration with Taluka Government Hospital and Blood Centre of BLDE Shri B.M.Patil MedicalCollege Hospital and Research Centre Vijayapur . at Deshapande taanda Indi, and Academic year 2020 on 28-01-2020 in collaboration with Government Hospital Indi and Bijapur Lions Blood Bank trust conducting blood donation camp. The College provides all facilities like space, furniture, Blood group testing rooms, blood donating room with good hygiene and sanitation as per the medical standard. The camp is inaugurated with a motivating session by the subject experts to make the students understand the importance of this best practice. Total 49 units of blood were collected by donation camp organized on 22-06-2023 and 42units on 28-01-2020 respectively. Moreover, Blood donation activity was done by NSS unit of our college.