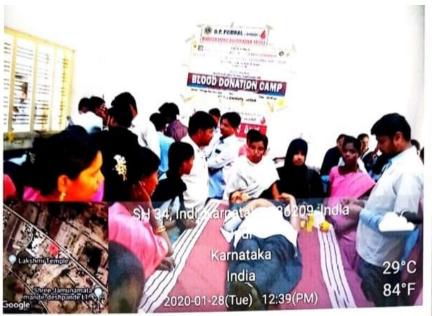

#### 3] Context:

The NSS wing of the Shri.G.R.G Arts, Shri.y.a.p commerce and Shri.M.P.D Science Degree College organizes the Blood Donation Camp on 22-06-2023 in collaboration with Taluka Government Hospital and Blood Centre of BLDE Shri B.M.Patil MedicalCollege Hospital and Research Centre Vijayapur . at Deshapande taanda Indi, and Academic year 2020 on 28-01-2020 in collaboration with Government Hospital Indi and Bijapur Lions Blood Bank trust conducting blood donation camp. The College provides all facilities like space, furniture, Blood group testing rooms, blood donating room with good hygiene and sanitation as per the medical standard. The camp is inaugurated with a motivating session by the subject experts to make the students understand the importance of this best practice. Total 49 units of blood were collected by donation camp organized on 22-06-2023 and 42units on 28-01-2020 respectively. Moreover, Blood donation activity was done by NSS unit of our college.