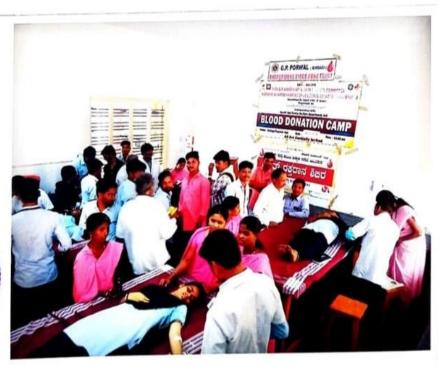

### 1 Title of the Practice – Blood Donation Camp

"Donate blood so that no life is lost due to its paucity. It fills the donor with vitality. Blood donation never brings any weakness rather it is a remedy for many diseases in itself. There is no bigger service & charity than donating blood. Go for this cause & be a Mankind's saviour." The moral support people are able to start afresh with self-confidence, forbearance and the will to live. The positive view of life even amidst the ruins and destruction becomes clear when His Holiness teaches them the true meditation.

#### 3] Context:

The NSS wing of the Shri.G.R.G Arts, Shri.y.a.p commerce and Shri.M.P.D Science Degree College organizes the Blood Donation Camp on 22-06-2023 in collaboration with Taluka Government Hospital and Blood Centre of BLDE Shri B.M.Patil MedicalCollege Hospital and Research Centre Vijayapur . at Deshapande taanda Indi, and Academic year 2020 on 28-01-2020 in collaboration with Government Hospital Indi and Bijapur Lions Blood Bank trust conducting blood donation camp. The College provides all facilities like space, furniture, Blood group testing rooms, blood donating room with good hygiene and sanitation as per the medical standard. The camp is inaugurated with a motivating session by the subject experts to make the students understand the importance of this best practice. Total 49 units of blood were collected by donation camp organized on 22-06-2023 and 42units on 28-01-2020 respectively. Moreover, Blood donation activity was done by NSS unit of our college.

#### **5-Evidence of Success:**

The donor Students get free health check-ups in identifying the pulse rate.

• Total 57 students and staff members of college have donated blood.

- Total 49 units of blood were collected by donation camp organized on 22-06-2023 and 42 units on 28-01-2020, respectively.
- Blood pressure, Body temperature, and Haemoglobin level etc. the donor is informed of their blood group.
- The donor students were given a certificate of appreciation.
- The sick students get proper medical advice from the health personnel.